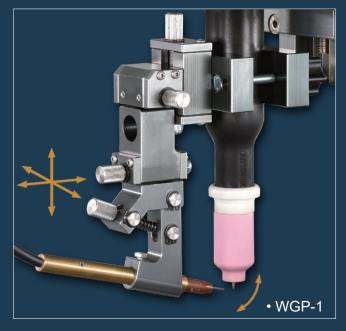

## **Features**

- Intuitive graphic touch controller
- Wire retraction function
- Digital display of wire length
- Feed rate is numerically controlled
- · Synchronous wire feeding with pulse
- 3 start outputs to work with external devices
- WGP-1 wire guides for proper positioning

## **Accessories**

- Touch controller
- Liner 1m

• 4 Feed rolls

- Motor cable 1.5m
- Wire guides WGP-1
- Power cable 4.5m
- Protective spool cover 4807-0001 (options)