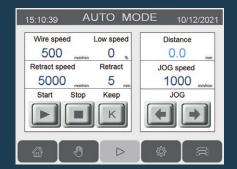

## **Features**

- Intuitive graphic touch controller
- Wire retraction function
- Digital display of wire length
- Feed rate is numerically controlled
- · Synchronous wire feeding with pulse
- 3 start outputs to work with external devices
- WGP-1 wire guides for proper positioning