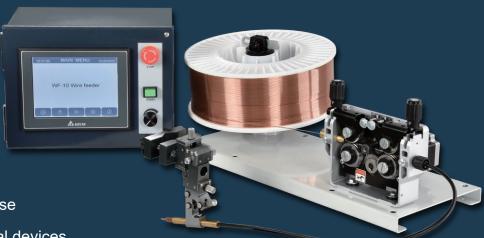

## WF-I0 Wire feeder

WF-10 Wire feeder is primarily used for TIG and plasma welding. It provide smooth, consistent wire feed for almost all types of welding wire. It is a precision model that perfectly work with variety of automatic welding projects.

## **Features**

- Intuitive graphic touch controller
- Wire retraction function
- Digital display of wire length
- Feed rate is numerically controlled
- · Synchronous wire feeding with pulse
- 3 start outputs to work with external devices
- WGP-1 wire guides for proper positioning

## **Accessories**

- Touch controller
- Liner 1m

• 4 Feed rolls

- Motor cable 1.5m
- Wire guides WGP-1
- Power cable 4.5m
- Protective spool cover 4807-0001 (options)